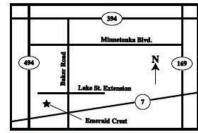

# **Emerald Crest Locations**

Burnsville

451 E. Travelers Trail

Minnetonka

13401 Lake St Extension

1855 10th Ave W

8150 Bavaria Road