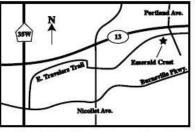

# **Emerald Crest Locations**

Burnsville

451 E. Travelers Trail

Minnetonka

13401 Lake St Extension

1855 10th Ave W

8150 Bavaria Road