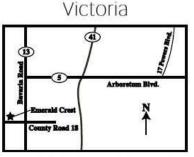

# **Emerald Crest Locations**

Burnsville

451 E. Travelers Trail

Minnetonka

13401 Lake St Extension

1855 10th Ave W

8150 Bavaria Road