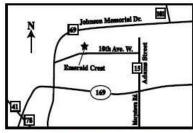

# **Emerald Crest Locations**

Burnsville

451 E. Travelers Trail

Minnetonka

13401 Lake St Extension

1855 10th Ave W

8150 Bavaria Road